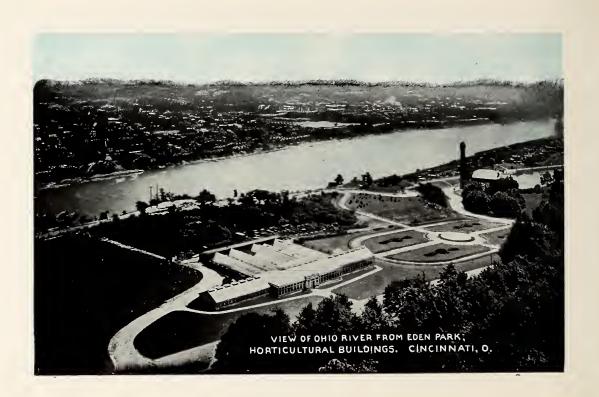

Fifth St., East from Race, Cincinnati, Ohio

Ohio River from Eden Park, Cincinnati, O.

Bellevue Incline, Cincinnati, O. Length, 1020 feet, Hauling capacity, 20 tons. Height, 395 feet.

HOTEL SINTON, CINCINNATI, OHIO